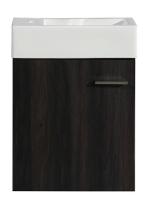

# Wall-Mounted Vanity SM-BV612

## Colors & Finishes:

- White: SM-BV611
- Black Walnut: SM-BV612
- Brushed Grey: SM-BV613
- Slate: SM-BV614 ■ Mint: SM-BV615
- Sandstone: SM-BV616