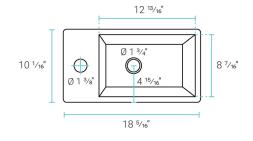

### Features:

- Sleek, wall-hung design
- Glazed ceramic, single sink
- Standard 1 3/8" faucet hole
- Standard 1 3/4" drain hole

## Specifications:

- N.W: 34.61 lb.
- D: 10 <sup>1</sup>/<sub>16</sub>" x W: 18 <sup>5</sup>/<sub>16</sub>" x H: 21 <sup>1</sup>/<sub>2</sub>"