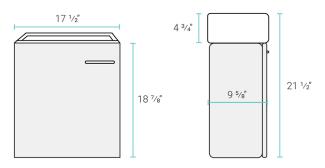

## Specifications:

- N.W: 34.61 lb.
- D: 10 <sup>1</sup>/<sub>16</sub>" x W: 18 <sup>5</sup>/<sub>16</sub>" x H: 21 <sup>1</sup>/<sub>2</sub>"